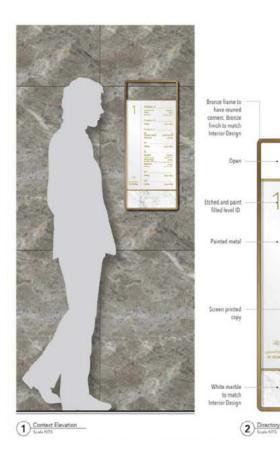

### MIVIDA **NEW CAIRO**

MIXED-USE

/ CAIRO EGYPT

Context Elevation

| 1              |   |   |   |   |   |  |
|----------------|---|---|---|---|---|--|
| إرساراة جربرية | В | U | S | I | Ν |  |
|                |   |   |   |   |   |  |

3 Context Elevation

Extenor Sign Family Scale 7015

2 EQ. £0. 3 Level ID: Front View

2 Section View

Context Elevation