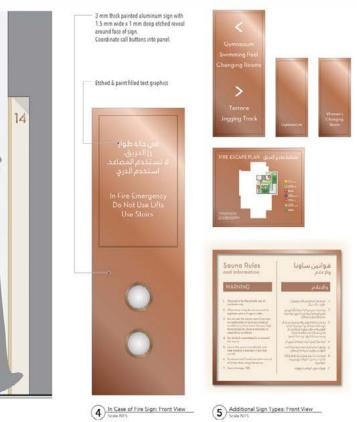

### MIVIDA **NEW CAIRO**

MIXED-USE

/ CAIRO EGYPT

Context Elevation

| 1              |   |   |   |   |   |  |
|----------------|---|---|---|---|---|--|
| إرساراة جربرية | В | U | S | I | Ν |  |
|                |   |   |   |   |   |  |

3 Context Elevation

Extenor Sign Family Scale 7015

2 EQ. £0. 3 Level ID: Front View

2 Section View

Context Elevation