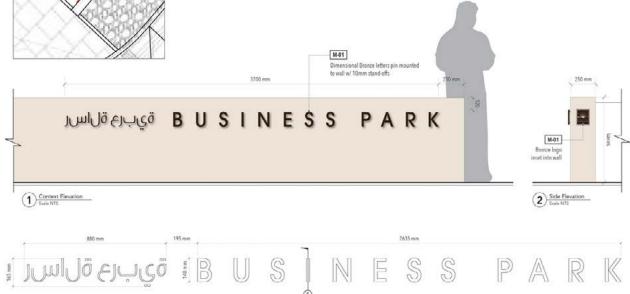

### MIVIDA **NEW CAIRO**

MIXED-USE

/ CAIRO EGYPT

Context Elevation

| 1              |   |   |   |   |   |  |
|----------------|---|---|---|---|---|--|
| إرساراة جربرية | В | U | S | I | Ν |  |
|                |   |   |   |   |   |  |

3 Context Elevation

Extenor Sign Family Scale 7015

2 EQ. £0. 3 Level ID: Front View

2 Section View

Context Elevation