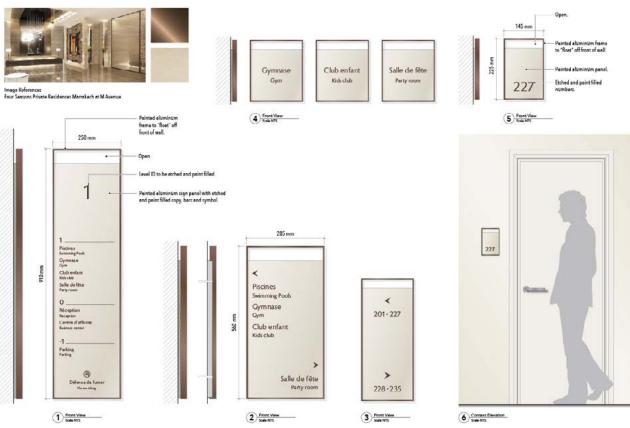

### MIVIDA **NEW CAIRO**

MIXED-USE

/ CAIRO EGYPT

Context Elevation

| 1              |   |   |   |   |   |  |
|----------------|---|---|---|---|---|--|
| إرساراة جربرية | В | U | S | I | Ν |  |
|                |   |   |   |   |   |  |

3 Context Elevation

Extenor Sign Family Scale 7015

2 EQ. £0. 3 Level ID: Front View

2 Section View

Context Elevation

# 

RESIDENTIAL / DUBAI UAE

Parking Entrance ID: Front View
Q
Graphics on column / Tower Entrance ID: Front View
Soule NTS
Soule NTS

3 Podium Directional: Front View 4 Level (D / Interior Directional / Apartment ID: Front View 5 Soule NTS