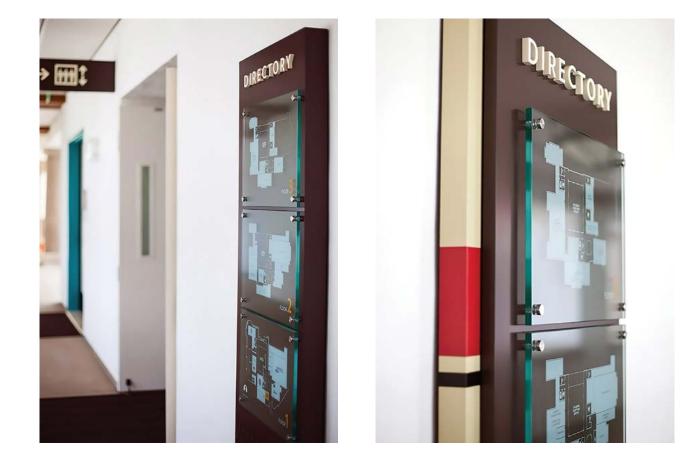

## SAN DIEGO STATE UNIVERSITY AZTEC STUDENT UNION MAP DESIGN

USA

### BOY SCOUTS OF ANIERICA SUMMIT BECHTEL RESERVE

MAP DESIGN / MOUNT HOPE, WV USA