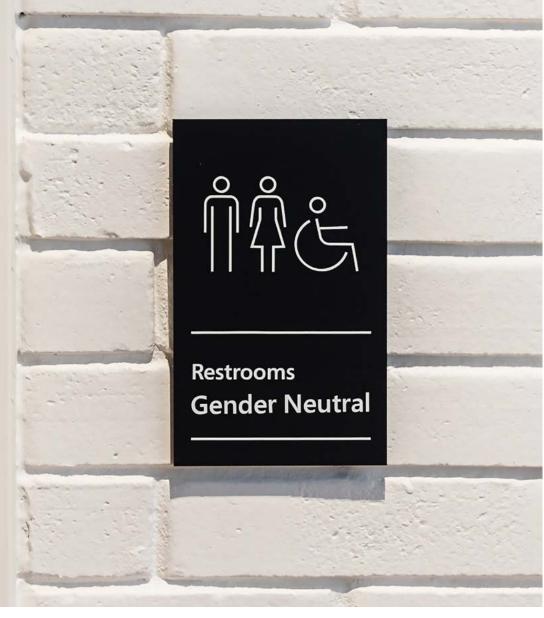

### VdA HEADQUARTERS

FORUM MEETING ROOMS

### WORKPLACE

/ LISBON PORTUGAL

VdA HEADQUARTERS WORKPLACE / LISBON, PORTUGAL

NESTLÉ PORTUGAL HEADQUARTERS WORKPLACE / LISBON, PORTUGAL

Meeting Rooms 05 - 08 Agile Areas D & E

 $\leftarrow$ 

Meeting Rooms 02 - 04 Agile Area C Printing Area Silent Area WC