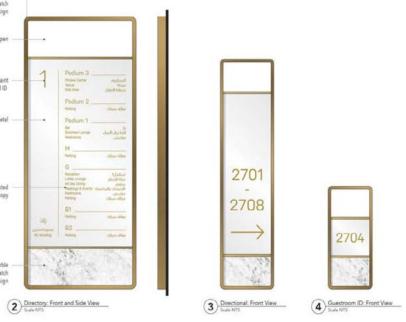

### MIVIDA **NEW CAIRO**

MIXED-USE

/ CAIRO EGYPT

Context Elevation

| 1              |   |   |   |   |   |  |
|----------------|---|---|---|---|---|--|
| إرساراة جربرية | В | U | S | I | Ν |  |
|                |   |   |   |   |   |  |

3 Context Elevation

Extenor Sign Family Scale 7015

2 EQ. £0. 3 Level ID: Front View

2 Section View

Context Elevation