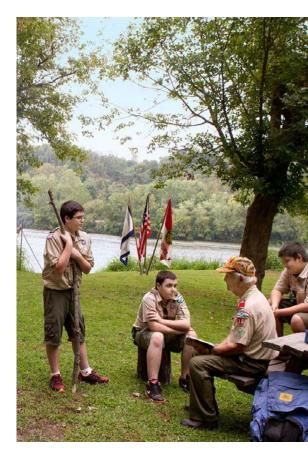

### BOY SCOUTS OF ANIERICA SUMMIT BECHTEL RESERVE

MAP DESIGN / MOUNT HOPE, WV USA