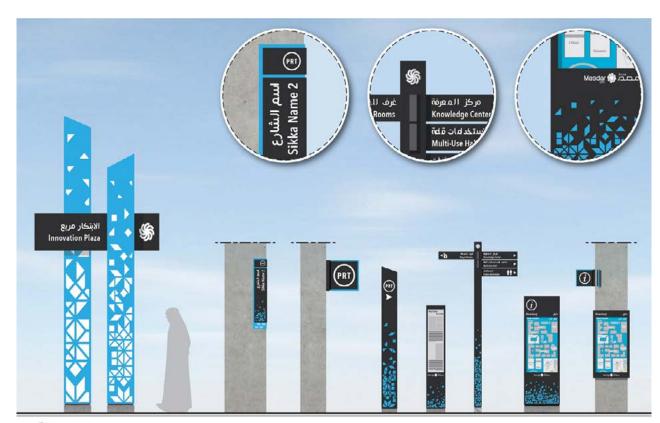

### SIGNAGE & WAYFINDING

### Finding your way

Wayfinding refers to information systems that guide people through a physical environment and enhance their understanding and experience of the space. As architectural environments become more complex, people need visual cues such as maps, directions, and symbols to help guide them to their destinations. Wayfinding plays a significant role in the customer experience and we can help you craft a stellar one.

Our Signage & Wayfinding services include:

Wayfinding Strategies Signage Systems & Wayfinding Programs Interpretive Signage Existing Signage Program Analysis Custom symbols and pictograms Mapping