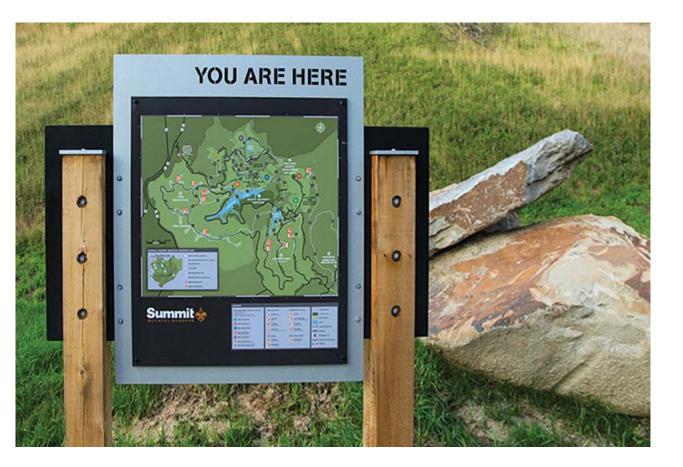

### BOY SCOUTS OF ANIERICA SUMMIT BECHTEL RESERVE

MAP DESIGN / MOUNT HOPE, WV USA