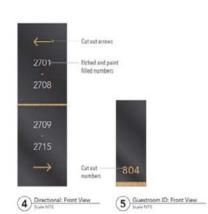

# 

RESIDENTIAL / DUBAI UAE

Parking Entrance ID: Front View
Q
Graphics on column / Tower Entrance ID: Front View
Soule NTS
Soule NTS

3 Podium Directional: Front View 4 Level (D / Interior Directional / Apartment ID: Front View 5 Soule NTS